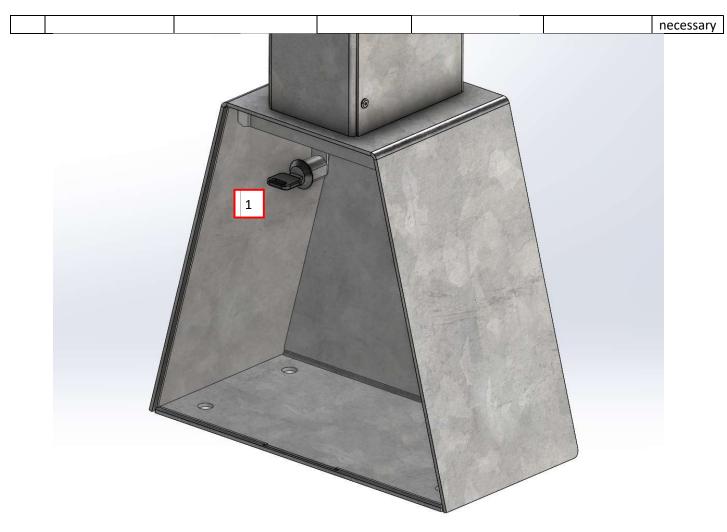

Aeflix OÜ Phone: (+372) 56568285 Address: Jõe tn 1, Kambja vald, 61707 Tartumaa, Estonia E-mail: info@aeflix.eu

Figure 5. Illustration of the maintainable parts

| Table 4.Maintainable compon |                | ntainable components |              |          |               |           |
|-----------------------------|----------------|----------------------|--------------|----------|---------------|-----------|
| NR.                         | Product number | Description          | Manufacturer | Criteria | Approach      | Interval  |
| 1                           | Lock 103-20    | Lock 103-20          | Santos       | Wear     | Check/Replace | When      |
|                             |                |                      |              |          |               | necessary |