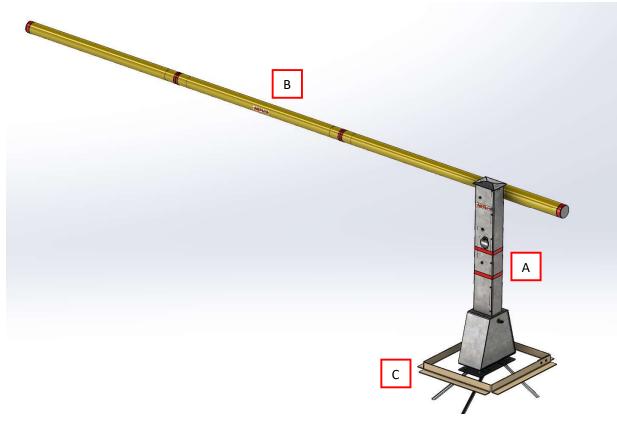

#### 3.1 Mechanical description of the machine

Figure 1. Illustration of the machine.

The machine is a manual road barrier, which can be operated by unlocking the mechanism with a key and lifting/lowering the beam.

A – Tower

B – Beam

C – Foundation