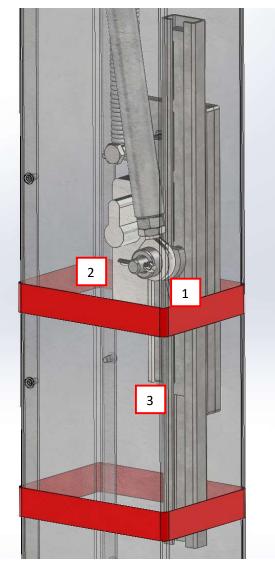

Aeflix OÜ Phone: (+372) 56568285 Address: Jõe tn 1, Kambja vald, 61707 Tartumaa, Estonia E-mail: info@aeflix.eu

Figure 3. Illustration of the lifting mechanism maintainable parts

|     | Table 2. Main  | ntainable components |              |          |               |           |
|-----|----------------|----------------------|--------------|----------|---------------|-----------|
| NR. | Product number | Description          | Manufacturer | Criteria | Approach      | Interval  |
| 1   | 61905-2RS1     | Bearing              | SKF          | Wear     | Check/Replace | When      |
|     |                |                      |              |          |               | necessary |
| 2   | 6004-2RSH      | Bearing              | SKF          | Wear     | Check/Replace | When      |
|     |                |                      |              |          |               | necessary |

#### Table 2.Maintainable components

Aeflix OÜ Phone: (+372) 56568285 Address: Jõe tn 1, Kambja vald, 61707 Tartumaa, Estonia E-mail: info@aeflix.eu