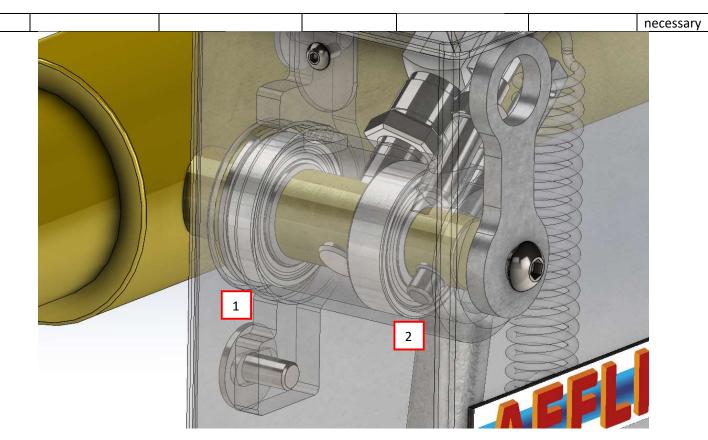

#### 3.2 Mechanical maintenance of the machine

Figure 2. Illustration of the lifting mechanism maintainable parts

|     | Table 1. Ma    | intainable components |              |          |               |           |
|-----|----------------|-----------------------|--------------|----------|---------------|-----------|
| NR. | Product number | Description           | Manufacturer | Criteria | Approach      | Interval  |
| 1   | 631.01.00.08   | Clevis                | Aeflix OÜ    | Wear     | Check/Replace | When      |
|     |                |                       |              |          |               | necessary |
| 2   | 63461000       | Rod end               | Maedler      | Wear     | Check/Replace | When      |
|     |                |                       |              |          |               | necessary |
| 3   | 631.01.00.03   | Finger M14            | Aeflix OÜ    | Wear     | Check/Replace | When      |
|     |                |                       |              |          |               | necessary |
| 4   | 631.01.00.04   | Spring finger         | Aeflix OÜ    | Wear     | Check/Replace | When      |
|     |                |                       |              |          |               | necessary |
| 5   | 3514           | Spring 3514           | Lesjofors    | Wear     | Check/Replace | When      |
|     |                |                       |              |          |               | necessary |
| 6   | 63740900       | Clevis pin            | Maedler      | Wear     | Check/Replace | When      |